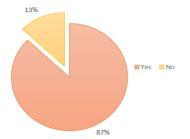

Short Stay Car Parks

On-street Facilities

Leisure Centres

Retail & Hospitality (e.g. cinemas & restaurants)

Parks

At individuals homes

Other (this covers petrol stations and along highways)



## Summary



Having run the survey for a period of 4 weeks, it can be considered that our survey findings are representative of public opinion on Electric Vehicle Charging having captured:

A total of 404 responses

151 responses from owners of 'plug-in' capable vehicles which is ~19% of all users within the district.

Location:

The result show that within each of the towns, change points should be split equally between long & short stay car parks.

Page 190 of 238

The results show that 87% of respondents think it is fair to pay to use electric charging facilities within our car parks.





#### **Next Steps**

- 1. Undertaking of site surveys with suppliers to determine technical feasibility for charge point installation. This will result in the shortlisting of sites.
- 2. Reporting into the O&S/Cabinet cycle prior to installation of charge points.

## Appendix 2: Hardware Feasibility Outcome

#### St Neots

| Tov      | n Car Park       | Option | Hardware Details             | Charge<br>Sockets | Approx.<br>Cost | Recommended<br>Phase | Site Comments                                                                                                                       |
|----------|------------------|--------|------------------------------|-------------------|-----------------|----------------------|--------------------------------------------------------------------------