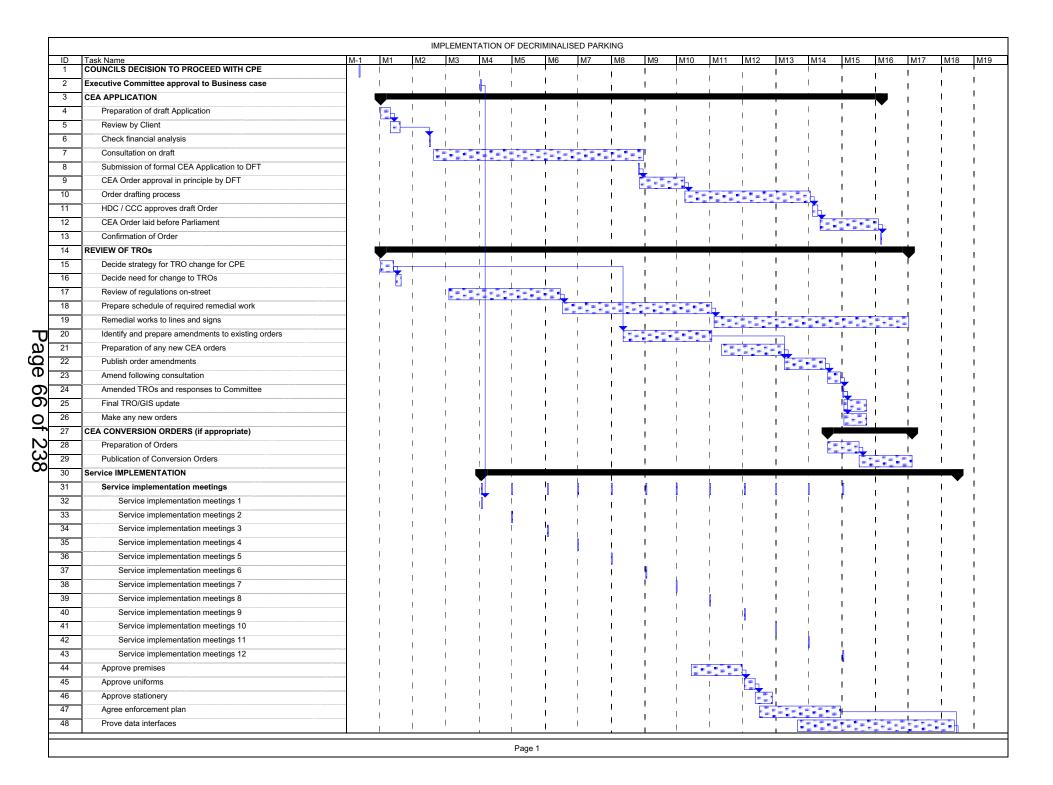

#### 6. TIMETABLE FOR IMPLEMENTATION

6.1 If approved, a project initiation process will be undertaken in March including the appointment of dedicated project support, appointed to start as soon as practicably possible. A project contingency of 6 months is included given the degree of uncertainty around the status of all signs, lines and TROs. These must be demonstrably sound for the DfT to approve the application for de-criminalisation. This contingency is included within the indicative 24 month project timetable. A definitive timetable will be drawn up subject to the decisions taken in this report. A model project plan is presented in Appendix C

- 6.2 CPE may only be implemented on either a 1st April or 1st October, following application to the DfT. Depending upon the decision taken in response to this report and the scale of works required to signs and lines, an additional contingency of 6 months on top of the 24 month programme set out may be required. Once the project initiation is completed a detailed project plan will be available with updates to Councillors proposed on a six month basis.
- 6.3 It is important to highlight that a considerable amount of work is done which is unseen to ensure that the signs and lines within the district are surveyed and brought up to an enforceable standard. Given that initial research indicated that in a sample of 220 restrictions, almost all had something that needed resolution, there may be a need for an extensive remediation programme of installing signs and re-painting lines to meet Civil Enforcement standards, this could extend the project timescale and costs.
- 6.4 All Traffic Regulation Orders (TRO) that establish parking restrictions must be mapped, digitised, and checked as being valid and lawful. A contravention is successfully enforced through a valid observation, a valid sign and line as well as a valid TRO. If any element is not verifiable then an appeal against a ticket issues is likely to be upheld. TROs follow a statutory process including a requirement for public consultation which can take between 12 and 18 months to put in place, complex or contentious TROs can take longer. If any are required this could extend the project timescale and costs.
- 6.5 Once CPE is live, the independent report advising the Council suggested that a period of 18-24 months of settling down is normal for the community to become familiar with the new on-street enforcement regime with a consistent level of overall compliance achieved. After this a review should be undertaken to ensure that the most efficient model of operation is in place.

#### 12. LIST OF APPENDICES INCLUDED

Appendix A - Independent Assessment of CPE

Appendix B - Off-Street Parking Strategy 2018-2023

Appendix C – HDC Draft Civil Parking Enforcement Implementation Timeline