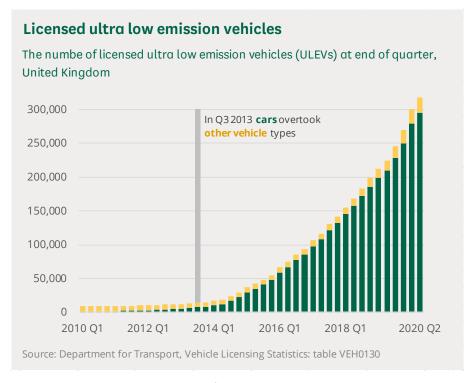

erall vehicle fleet. The Government is keen to highlight the growth rate, rather than the absolute numbers on the roads.

Data on the number of licensed ultra-low emission vehicles (ULEVs)<sup>12</sup> is available from the Department for Transport's <u>Vehicle licensing statistics dataset</u>. Data on the number of licensed vehicles is available by quarter since 2010. The chart below shows how the number of ULEV vehicles in the United Kingdom has increased from just under 9,000 at the end of Q1 2010 to 317,000 at the end of Q2 2020. This is an increase of 3,427%. At the end of Q3 2013 the number of licensed ULEV cars overtook the number of vehicles of other types. Currently cars account for around 93% of all licensed ULEV vehicles. Other ULEVs include vans, scooters, HGVs and buses etc.



Despite the rise in the number of licensed ULEV cars on UK roads, as a proportion of the total number of cars licensed ULEVs represent a tiny share. In 2019 around 58.5% of licensed cars were petrol, 39.1% diesel and 0.8% were either a plug-in-hybrid, battery electric, range-extended electric, or fuel cell electric car.<sup>13</sup>

At the end of Q2 2020 plug-in-hybrid, battery electric, range-extended electric of fuel cell electric cars accounted for 10.9% all newly registered cars. A year earlier this was just 2.2%. As a result of COVID-19 new car registrations in Q2 2020 fell by around 65% compared to the previous quarter. Low emission car registrations also declined, but to a lesser

Department for Transport, Vehicle Licensing Statistics: table VEH0203

Ultra low emission vehicles (