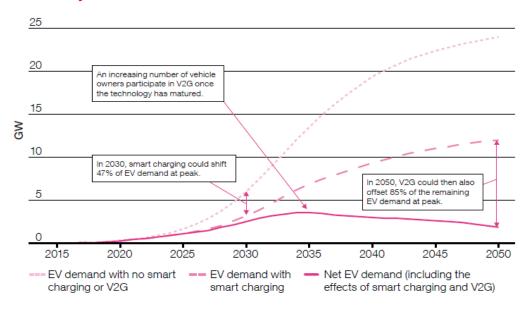

mains balanced and supply meets demand at all times. More information can be found on these roles on the NG website.

<sup>&</sup>lt;sup>102</sup> House of Commons Library, Net Zero in the UK, 16 December 2019

<sup>&</sup>lt;sup>103</sup> National Grid, *Future Energy Scenarios*, July 2019

<sup>&</sup>lt;sup>104</sup> National Grid, *Future Energy Scenarios*, July 2019, p77.

#### Source: National Grid, Future Energy Scenarios 2019

However, there are possible changes that could address this increase in demand. For example, if electric vehicle owners used "smart charging" or vehicle to grid (see section 4.2) the scale of the demand reduced significantly as the graph below for one scenario from FES shows:

Electric vehicle charging behaviour at system peak

#### **Community Renewables**



Source: National Grid, Future Energy Scenarios 2019

National Grid found that investment for EV infrastructure was needed, but that smart charging of electric vehicles, as a mechanism to help balance supply and demand on the grid (see section 4.2 below), would have benefits. For example, smart charging vehicles "could enable the storage of roughly one fifth of GB's solar generation for when this energy is needed". National Grid concluded:

The investment in infrastructure to support increasing numbers of electric vehicles indirectly benefits all energy consumers through lower prices and lower carbon generation intensity, as smart charging of EVs can support increased renewable generation. 105

#### Box 5: Concern over Government target and NG response

Following the Government's announce