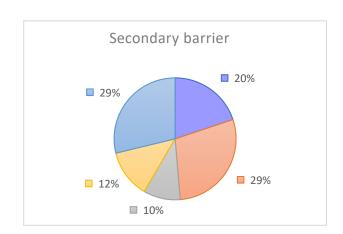

n our district)
- 32 responses from Plug-in Hybrid Electric Vehicles (7% of the estimated number within our district)



<sup>\*</sup>https://ec.europa.eu/eurostat





Survey participants were asked to 'How many miles a week...' they travelled.

The trends show us that:

- Higher 'weekly mileage' is as likely for both Electric Vehicle users and Non-EV users.
- Lower 'weekly mileage' is more common for Non-EV users than EV users.



## Barriers to Electric Vehicle Ownership



Survey participants were asked to rank their top 3 'barriers to ownership' from the following list:

Purchase cost of the vehicle

#### Availability of charge points at my destination

I'm not planning to change my vehicle anytime soon

Availability of charge points at my home

Limited travel range of the vehicle







The top 3 results consistently were:

Purchase cost of the vehicle

Availability of charge points at my destination

Limited travel range of the vehicle

## **Electric Vehicle Charge Points**

All survey participants were asked a number of questions about electric charging points.

The first question asked was

'If the Council were to install charge points, do you feel this would help increase electric vehicle usage?'

The majority (86%) of responses an increased number of electric version points would increase electric version we asked participant was of the second question we asked participant was of the points would increase electric version we asked participant was of the points would increase electric version we asked participant was of the points would increase electric version w