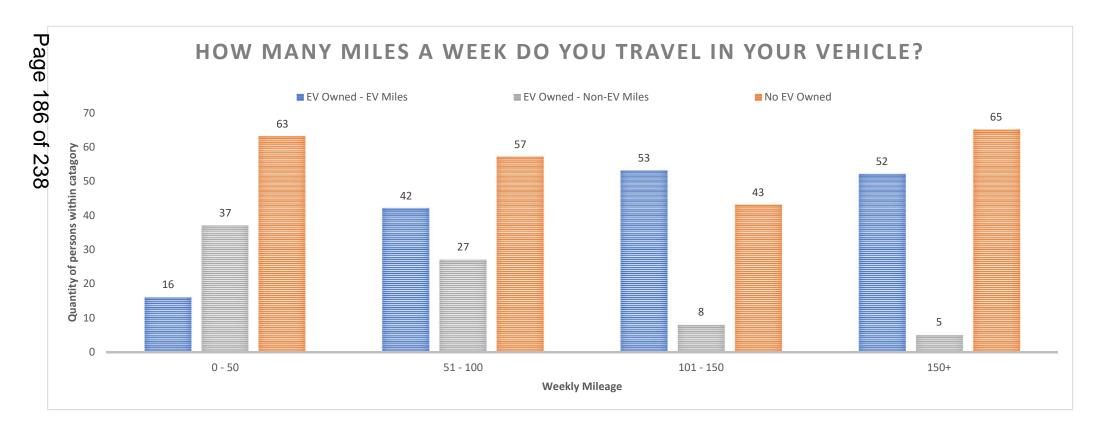

tative of the overall akeup of the district, the results demonstrate engagement with a high proportion of the districts Electric Vehicle users with 151 responses from owners of Oblug-in' capable vehicles (19% of the estimated number within the district).

Nhis breaks down as:

- 119 responses from Battery Electric Vehicle Owners (38% of the estimated number within our district)
- 32 responses from Plug-in Hybrid Electric Vehicles (7% of the estimated number within our district)



<sup>\*</sup>https://ec.europa.eu/eurostat





Survey participants were asked to 'How many miles a week...' they travelled.

The trends show us that:

- Higher 'weekly mileage' is as likely for both Electric Vehicle users and Non-EV users.
- Lower 'weekly mileage' is more common for Non-EV users than EV users.



## Barriers to Electric Vehicle Ownership



Survey participants were asked to rank their top 3 'barriers to ownership' from the following list:

Purchase cost of the vehicle

#### Availability of charge points at my destination

I'm not planning to change my vehicle anytime soon

Availability of charge points at my home

Limited travel range of the vehicle







The top 3 results consistently were:

Purchase cost of the vehicle

Availability of charge points at my destination

Limited travel range of the vehicle

## **Electric Vehicle Charge Points**

All survey participants were asked a number of questions about electric charging points.

The first question asked was

'If the Council were to install charge points, do you feel this would help increase electric vehicle usage?'

The majo