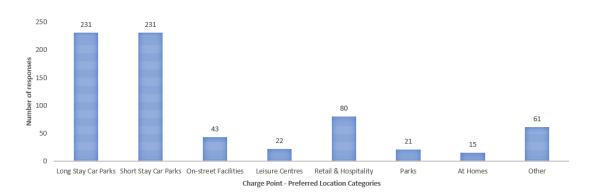

ks

Short Stay Car Parks

On-street Facilities

Leisure Centres

Retail & Hospitality (e.g. cinemas & restaurants)

Parks

At individuals homes

Other (this covers petrol stations and along highways)



## Summary



Having run the survey for a period of 4 weeks, it can be considered that our survey findings are representative of public opinion on Electric Vehicle Charging having captured:

A total of 404 responses

151 responses from owners of 'plug-in' capable vehicles which is ~19% of all users within the district.

Location:

The result show that within each of the towns, change points should be split equally between long & short stay car parks.

Page 190 of 238

The results show that 87% of respondents think it is fair to pay to use electric charging facilities within our car parks.





#### **Next Steps**

- 1. Undertaking of site surveys with suppliers to determine technical feasibility for charge point installation. This will result in the shortlisting of sites.
- 2. Reporting into the O&S/Cabinet cycle prior to installation of charge points.

## Appendix 2: Hardware Feasibility Outcome

#### St Neots

| Tov      | n Car Park       | Option | Hardware Details             | Charge<br>Sockets | Approx.<br>Cost | Recommended<br>Phase | Site Comments                                                                                                                       |
|----------|------------------|--------|------------------------------|-------------------|-----------------|----------------------|------------------------------------------------------------------------