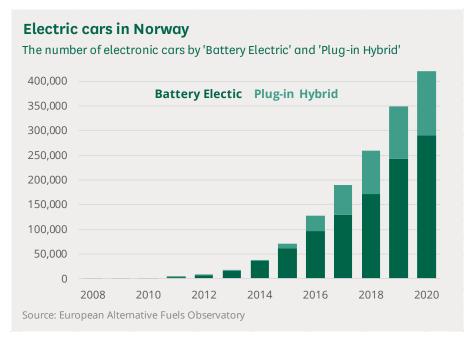

ison is ranked fourth worldwide by market share, and seventh by volume. Projections by National Grid suggest that the UK stock of EVs could reach between 2.7 and 10.6 million by 2030, and could rise as high as 36 million by 2040.99

In Norway, the number of electric passenger cars has increased substantially over the last decade: in 2008 the number of cars which were Battery Electric Vehicles (BEV) was around 1,200. In 2019 there were just under 290,000. This is around a 23,200% increase. If we include Plug-in Hybrid Vehicles (PHEV) the number of cars which were powered (at least in part) by electricity numbered 420,000 in 2020. According to the Norwegian equivalent of the ONS, there were 2.8 million registered cars in 2019 with electrics cars accounting for around 9% of the total stock.



The most important incentives driving Norway's success have been longterm and financial. In addition, the Norway Government has committed to the end of sales of conventional vehicles in 2025.

Incentives for EV car ownership in Norway have been in place for many years. They have been designed to make EV ownership less expensive than conventional petrol or diesel vehicles. The support Norway provides includes:

As quoted in Business, Energy and Industrial Strategy Committee, Electric vehicles: driving the transition, Fourteenth Report of Session 2017–19, HC 383, p.7

National Grid, Future Energy Scenarios, Jul 2018

- **Exemptions from the vehicle registration tax for Battery EVs** (1990-). Norway levies a registration or import tax on cars, which can reach EUR 10,000 or more depending on