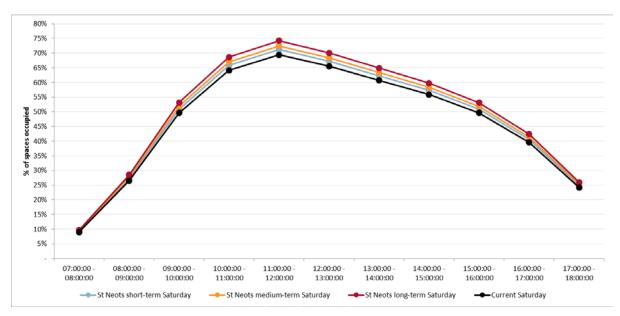

1 available spaces in the peak occupancy period)
  - 68% in 2036 (representing 291 available spaces in the peak occupancy period)
- Saturday occupancy for the council operated car park network as a whole peaked at 69% between 12:00 & 13:00
- Future Saturday occupancy projections are:
  - 71% in 2022 (representing 282 available spaces in the peak occupancy period)
  - 72% in 2027 (representing 264 available spaces in the peak occupancy period)
  - 74% in 2036 (representing 255 available spaces in the peak occupancy period)
- **High** proportion of vehicle staying **less than 5 minutes**:
  - Waitrose: 20% vehicles
  - Priory Lane: 58 % vehicles
  - Tebbutts Road: 17% vehicles

# **St Neots - Future Occupancy Projection (Weekday)**



# **St Neots - Future Occupancy Projection (Saturday)**



# **Summary**

- Car ownership in Huntingdonshire is significantly higher than the national average with fewer than 14% of homes not having access to a car
  - Promotion and support of alternate means of travel to reduce traffic to maintain occupancy for those travelling further
- Town Centre footfall currently relates to retail offering, not car park capacity
  - At the time of this study, Huntingdon had high occupancy following M&S and Next stores opening at the Chequers Court development (more stores are now open)
  - The **St Neots Masterplan for Growth** notes a greater **decline in retail footfall** than Huntingdon or St Ives however this is more likely linked to **lack of retail diversity**
- Maintain and maximize available parking capacity through car park layout & designation re