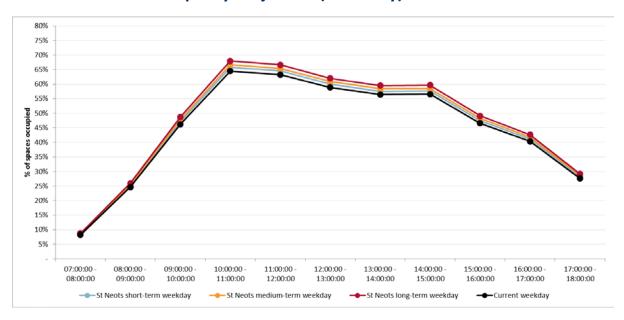

the peak occupancy period)
  - 68% in 2027 (representing 291 available spaces in the peak occupancy period)
  - 68% in 2036 (representing 291 available spaces in the peak occupancy period)
- Saturday occupancy for the council operated car park network as a whole peaked at 69% between 12:00 & 13:00
- Future Saturday occupancy projections are:
  - 71% in 2022 (representing 282 available spaces in the peak occupancy period)
  - 72% in 2027 (representing 264 available spaces in the peak occupancy period)
  - 74% in 2036 (representing 255 available spaces in the peak occupancy period)
- **High** proportion of vehicle staying **less than 5 minutes**:
  - Waitrose: 20% vehicles
  - Priory Lane: 58 % vehicles
  - Tebbutts Road: 17% vehicles

# **St Neots - Future Occupancy Projection (Weekday)**



# **St Neots - Future Occupancy Projection (Saturday)**



# **Summary**

- Car ownership in Huntingdonshire is significantly higher than the national average with fewer than 14% of homes not having access to a car
  - Promotion and support of alternate means of travel to reduce traffic to maintain occupancy for those travelling further
- Town Centre footfall currently relates to retail offering, not car park capacity
  - At the time of this study, Huntingdon had high occupancy following M&S and Next stores opening at the Chequers Court development (more stores are now open)
  - The **St Neots Masterplan for Growth** notes a greater **decline in retail footfall** than Huntingdon or St Ives however this is more likely linked to **lack of retail diversity**
- Maintain and maximize availabl