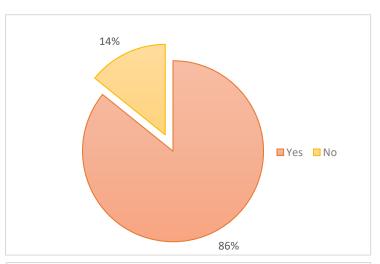

ts would be points would be points would be appeared by the points would be points would be points would be points which would be appeared by the points would be points would be appeared by the points would be points which would be appeared by the points would be points which would be points which would be points with the points would be points where the points would be points w The majority (86%) of responses indicated that an increased number of electric vehicle charge points would increase electric vehicle usage.

'Do you feel it is fair for electric vehicle

The majority (87%) of all responses indicated that it was fair to ask Electric Vehicle users to pay a fee for charging.

Of those who currently own Electric Vehicles, 83% think that it is fair for a fee to be paid for charging.







## Locations



All survey participants we asked where they would like to see charging point installed. The question allowed for 'free text' responses to be submitted which have been analysed and broken down into the categories of:

Long Stay Car Parks

Short Stay Car Parks

On-street Facilities

Leisure Centres

Retail & Hospitality (e.g. cinemas & restaurants)

Parks

At individuals homes

Other (this covers petrol stations and along highways)



## Summary



Having run the survey for a period of 4 weeks, it can be considered that our survey findings are representative of public opinion on Electric Vehicle Charging having captured:

A total of 404 responses

151 responses from owners of 'plug-in' capable vehicles which is ~19% of all users within the district.

Location:

The result