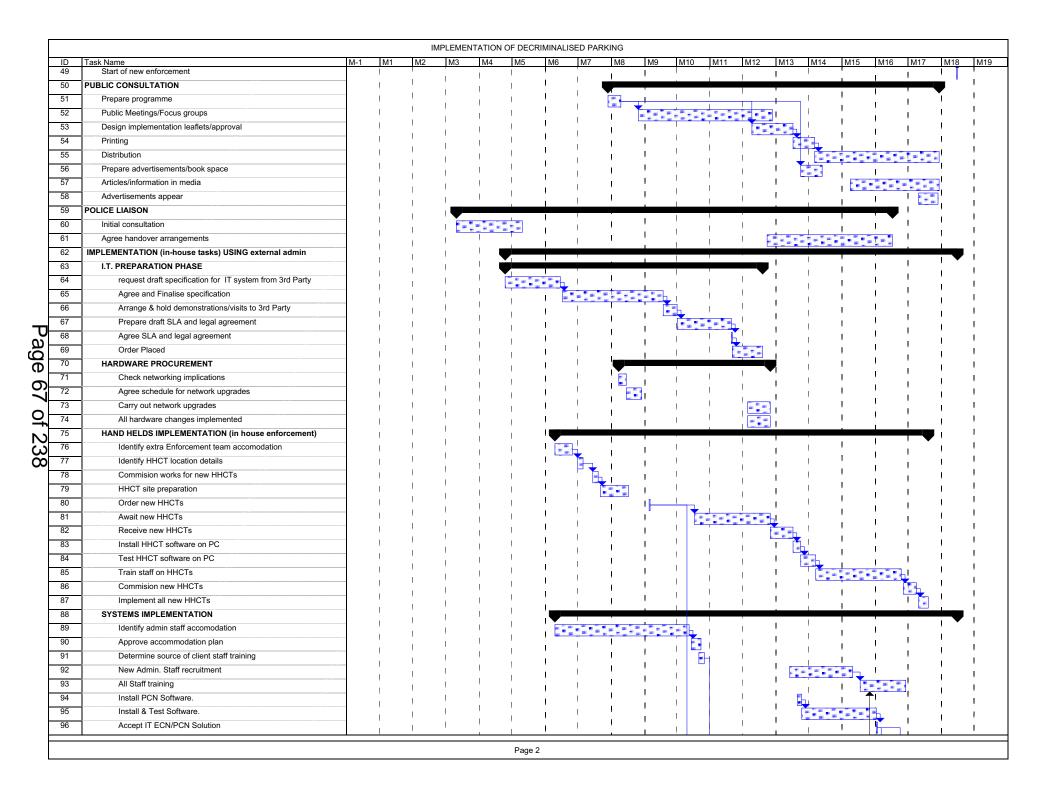

#### 6. TIMETABLE FOR IMPLEMENTATION

6.1 If approved, a project initiation process will be undertaken in March including the appointment of dedicated project support, appointed to start as soon as practicably possible. A project contingency of 6 months is included given the degree of uncertainty around the status of all signs, lines and TROs. These must be demonstrably sound for the DfT to approve the application for de-criminalisation. This contingency is included within the indicative 24 month project timetable. A definitive timetable will be drawn up subject to the decisions taken in this report. A model project plan is presented in Appendix C

- 6.2 CPE may only be implemented on either a 1st April or 1st October, following application to the DfT. Depending upon the decision taken in response to this report and the scale of works required to signs and lines, an additional contingency of 6 months on top of the 24 month programme set out may be required. Once the project initiation is completed a detailed project plan will be available with updates to Councillors proposed on a six month basis.
- 6.3 It is important to highlight that a considerable amount of work is done which is unseen to ensure that the signs and lines within the district are surveyed and brought up to an enforceable standard. Given that initial research indicated that in a sample of 220 restrictions, almost all had something that needed resolution, there may be a need for an extensive remediation programme of installing signs and re-painting lines to meet Civil Enforcement standards, this could extend the project timescale and costs.
- 6.4 All Traffic Regulation Orders (TRO) that establish parking restrictions must be mapped, digitised, and checked as being valid and lawful. A contravention is successfully enforced through a valid observation, a valid sign and line as well as a valid TRO. If any element is not verifiable then an appeal against a ticket issues is likely to be upheld. TROs follow a statutory process including a requirement for public consultation which can take between 12 and 18 months to put in place, complex or contentious TROs can take longer. If any are required this could extend the project timescale and costs.
- 6.5 Once CPE is live, the independent report advising the Council suggested that a period of 18-24 months of settling down is normal for the community to become familiar with the new on-street enforcement regime with a consistent level of overall compliance achieved. After this a review should be undertaken to ensure that the most efficient model of operation is in place.

#### 12. LIST OF APPENDICES INCLUDED

Appendix A - Independent Assessment of CPE

Appendix B - Off-Street Parking Strategy 2018-2023

Appendix C – HDC Draft Civil Parking Enforcement Implementation Timeline