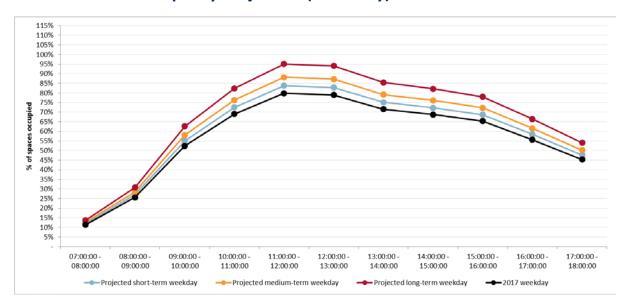

the peak occupancy period)
  - 88% in 2027 (representing 71 available spaces in the peak occupancy period)
  - 95% in 2036 (representing 33 available spaces in the peak occupancy period)
- Saturday occupancy for the council operated car park network as a whole peaked at 88% between 11:00 & 12:00
- Future Saturday occupancy projections are:
  - 94% in 2022 (representing 36 available spaces in the peak occupancy period)
  - **100%** in **2027**
  - 109% in 2036 (representing a shortage of 53 spaces in the peak occupancy period)
- **High** proportion of vehicle staying **less than 5 minutes**:
  - Waitrose: 22 24% vehicles
  - Globe Place: 35 % vehicles
- High car park occupancy by Season Tickets:
  - Globe Place: 19%
  - Darwoods Pond: 8%

# St Ives - Future Occupancy Projection (Weekday)



# **St Ives - Future Occupancy Projection (Saturday)**



## **St Neots**

#### Key findings:

- Weekday occupancy for the council operated car park network as a whole peaked at 69% of the overall capacity of 909 spaces in Council-operated car parks between 11:00 & 13:00
- **Future** weekday occupancy projections are:
  - 67% in 2022 (representing 300 available spaces in the peak occupancy period)
  - 68% in 2027 (representing 291 available spaces in the peak occupancy period)
  - 68% in 2036 (representing 291 available spaces in the peak occupancy period)
- Saturday occupancy for the council operated car park network as a whole peaked at 69% between 12:00 & 13:00
- Future Saturday occupancy projections are:
  - 71% in 2022 (representing 282 available spaces in the peak occupancy period)