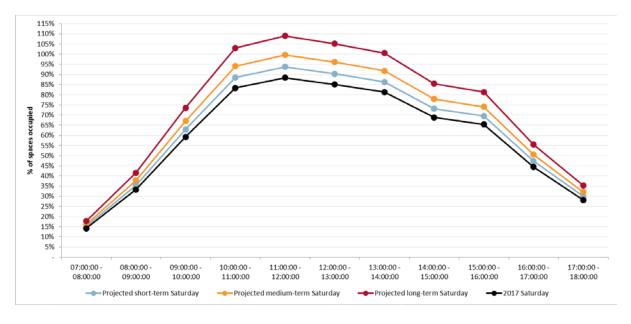

71 available spaces in the peak occupancy period)
  - 95% in 2036 (representing 33 available spaces in the peak occupancy period)
- Saturday occupancy for the council operated car park network as a whole peaked at 88% between 11:00 & 12:00
- Future Saturday occupancy projections are:
  - 94% in 2022 (representing 36 available spaces in the peak occupancy period)
  - **100%** in **2027**
  - 109% in 2036 (representing a shortage of 53 spaces in the peak occupancy period)
- **High** proportion of vehicle staying **less than 5 minutes**:
  - Waitrose: 22 24% vehicles
  - Globe Place: 35 % vehicles
- High car park occupancy by Season Tickets:
  - Globe Place: 19%
  - Darwoods Pond: 8%

# St Ives - Future Occupancy Projection (Weekday)



# **St Ives - Future Occupancy Projection (Saturday)**



## **St Neots**

#### Key findings:

- Weekday occupancy for the council operated car park network as a whole peaked at 69% of the overall capacity of 909 spaces in Council-operated car parks between 11:00 & 13:00
- **Future** weekday occupancy projections are:
  - 67% in 2022 (representing 300 available spaces in the peak occupancy period)
  - 68% in 2027 (representing 291 available spaces in the peak occupancy period)
  - 68% in 2036 (representing 291 available spaces in the peak occupancy period)
- Saturday occupancy for the council operated car park network as a whole peaked at 69% between 12:00 & 13:00
- Future Saturday occupancy projections are:
  - 71% in 2022 (representing 282 available spaces in the peak occupancy period)
  - 72% in 2027 (representing 264 available spaces in the