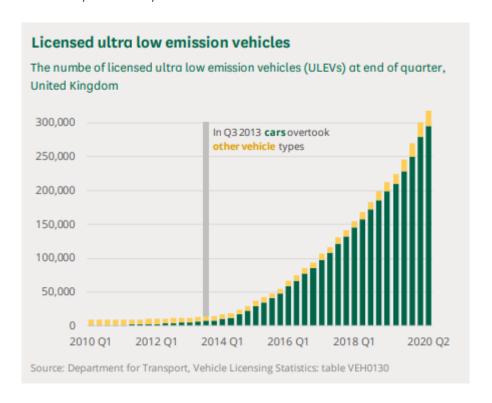

be parked for an hour or more.
  - Challenges do exist when charging an EV vehicle at your home (e.g. blocks of flats) so the ability to charge an EV in a long-stay parked location may be required.
- 2.4 In 2019 around 58.5% of licensed cars were petrol, 39.1% diesel and 0.8% were either a plug-in-hybrid, battery electric, range-extended electric, or fuel cell electric car.
- 2.5 The number of Ultra Low Emission Vehicles in the United Kingdom has increased from just under 9,000 at the end of Q1 2010 to 317,000 at the end of Q2 2020. This is an increase of 3,427%. At the end of Q3 2013 the number of

licensed ULEV cars overtook the number of vehicles of other types. Currently cars account for around 93% of all licensed ULEV vehicles. Other ULEVs include vans, scooters, HGVs and buses etc.



- 2.6 Ending the sale of petrol and diesel vehicles by 2030 The Government's **Road** to **Zero Strategy** set the "ambition" that by 2050 almost every car and van will be zero emission. The Government has since moved its planned date for ending the sale of petrol and diesel vehicles from 2040 to 2030 and for hybrid vehicles to 2035.
- 2.7 There is no duty on local authorities to provide electric charging points, it is up to them to decide, based on local priorities, whether to do so.

## 3. CONSIDERATIONS

- 3.1. Customer Survey
- 3.1.1 A customer survey was undertaken to capture the views of current EV users and understand the barriers of those who have not yet invested in this technology (Appendix 1).
- 3.1.2 The responses identified short and long stay car parks as: the most importan