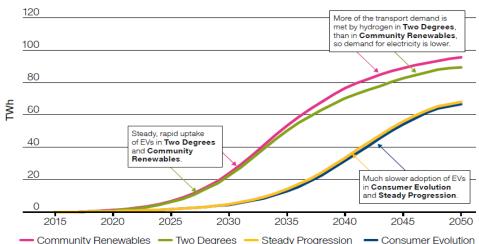

total energy demand for road transport fell across all scenarios:

Total energy demand is similar across scenarios, but the speed at which vehicles shift from petrol and diesel to electricity, natural gas or hydrogen varies across scenarios. Total annual energy demand for road transport is currently around 500 TWh. By 2050 it has reduced, in all scenarios, to below 200 TWh. This is due to the shift from petrol/diesel vehicles to electric vehicles, which use less energy per mile; causing a significant drop in total energy used for transport. 104

Despite a fall in overall energy demand, the shift to electric vehicles clearly results in increases in electricity demand in all scenarios. This is shown in the figure below from the 2019 FES:

Annual road transport electricity demand - TWh/year



#### **National Grid: System operator**

National Grid owns the transmission network (the high voltage power infrastructure in England and Wales) and separately manages the transmission network to ensure the grid remains balanced and supply meets demand at all times. More information can be found on these roles on the NG website.

<sup>&</sup>lt;sup>102</sup> House of Commons Library, Net Zero in the UK, 16 December 2019

<sup>&</sup>lt;sup>103</sup> National Grid, *Future Energy Scenarios*, July 2019

<sup>&</sup>lt;sup>104</sup> National Grid, *Future Energy Scenarios*, July 2019, p77.

#### Source: National Grid, Future Energy Scenarios 2019

However, there are possible changes that could address this increase in demand. For example, if electric vehicle owners used "smart charging" or