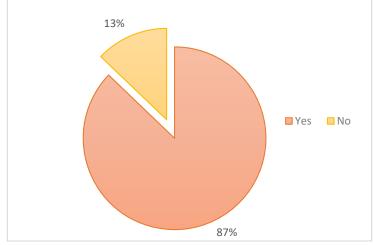

would be points would be points would be appeared by the points would be points would be points would be points which would be appeared by the points would be points would be appeared by the points would be points which would be appeared by the points would be points which would be points which would be points with the points would be points where the points would be points w The majority (86%) of responses indicated that an increased number of electric vehicle charge points would increase electric vehicle usage.

'Do you feel it is fair for electric vehicle

The majority (87%) of all responses indicated that it was fair to ask Electric Vehicle users to pay a fee for charging.

Of those who currently own Electric Vehicles, 83% think that it is fair for a fee to be paid for charging.







## Locations



All survey participants we asked where they would like to see charging point installed. The question allowed for 'free text' responses to be submitted which have been analysed and broken down into the categories of:

Long Stay Car Parks

Short Stay Car Parks

On-street Facilities

Leisure Centres

Retail & Hospitality (e.g. cinemas & restaurants)

Parks

At individuals homes

Other (this covers petrol stations and along highways)



## Summary



Having run the survey for a period of 4 weeks, it can be considered that our survey findings are representative of public opinion on Electric Vehicle Charging having captured:

A total of 404 responses

151 responses from owners of 'plug-in' capable vehicles which is ~19% of all users within the district.

Location:

The result s