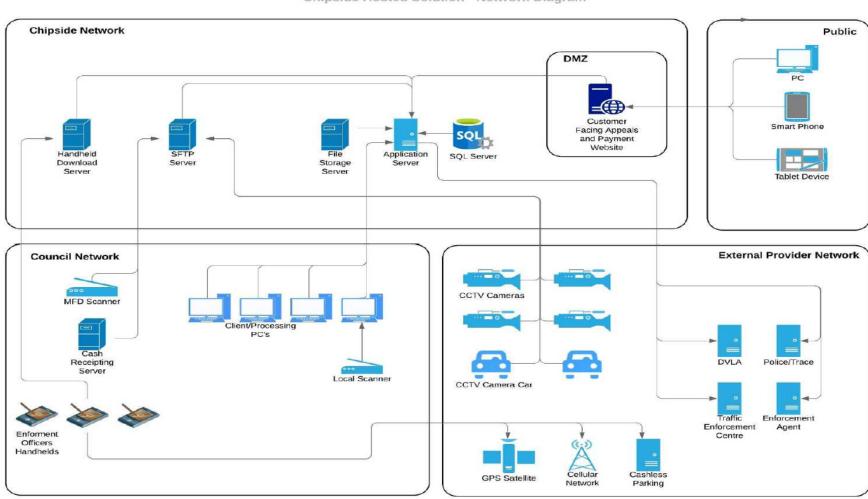

#### 10. RESOURCE IMPLICATIONS

- 10.1 The Highways Authority, Cambridgeshire County Council has previously confirmed it will support our application for CPE and enter into a suitable Agency Agreement to enable this. However, they have also confirmed that this support is on the basis that all costs of implementation and operation are bourne by HDC.
- 10.2 The Police are strongly supportive of CPE but whilst this releases the Police from addressing on-street parking contraventions they have confirmed that they have previously confirmed they are unable to contribute to the costs of implementation or operation.
- 10.3 Fenland District Council's Cabinet agreed on the 21<sup>st</sup> October to fund a feasibility study into CPE. They agreed that they would pursue this on the basis of preparing a submission to the Cambridgeshire and Peterborough Combined Authority in conjunction with each of the four market towns to utilise funding under the Growing Fenland programme (equivalent to our own Town Masterplanning) to fund the feasibility and also capital implementation. This is on the premise that parking blight is impacting the economy of their towns. HDC may also consider this approach but it would require £217,000 to be diverted from the Towns Programme to implement CPE if it was supported by the CPCA. It is understood that of the remaining £3m assigned to HDC towns £1.5m is to be spent on capital improvements to Huntingdon, St Ives and Ramsey by the end of March 2021 and that a number of existing commitments to progress Masterplanning in Huntingdonshire's Towns will draw on the remainder. At present Fenland car parks remain free to use.
- 10.4 The Council's existing Off-Street parking enforcement system can be reconfigured to operate the new requirements of managing on and off street enforcement under the Traffic Management Act. This has new processes and a different appeal mechanism which is written into the law. The system is a hosted IT system and as such the major works are fully configurable by the supplier. If approved there will be the need to set up an IT project within the programme of activity to ensure that the secure connectivity to the DVLA, Traffic Penalty Tribunal and Finance systems (An indicative set up is shown in Appendix F)
- 10.5 Civil Parking Enforcement parking will involve the creation of a new service, which responds to and processes enquiries, challenges and formal representations to Penalty Charge Notices (PCNs). The Council's website will need a content update with public access to annual reports on performance as set out in the TMA, enforcement policies and procedures.