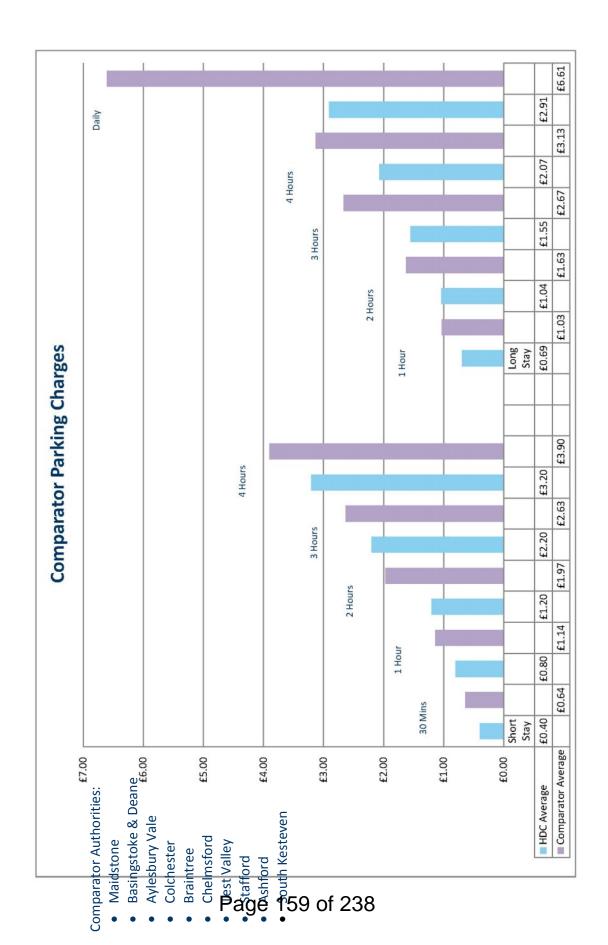

The "Civil Parking Enforcement Feasibility Study" highlighted:

- Huntingdonshire suffers from a high level of non-compliance with its onstreet parking restrictions (Huntingdon 46.5%, Ramsey 53%, St Ives 58%, St Neots 66.7%)
- Many of the signs & lines surveyed within Huntingdonshire are not of the correct standard (220 restrictions reviewed; 480 issues found. 184 had at least one query)
- CPE represents a solution to non-compliance with on-street parking restrictions failing pro-active Police enforcement.

- 2.6 The Off-Street Parking Strategy adopted in October 2018 (Appendix B), recommended not to progress CPE based on the revenue implications of the decision taking account the wider context at that time.
- 2.7 The "Civil Parking Enforcement Feasibility Study" undertaken in 2017 highlighted:
  - Huntingdonshire suffers from a high level of non-compliance with its on-street parking restrictions (Huntingdon 46.5%, Ramsey 53%, St Ives 58%, St Neots 66.7%)
  - Many of the signs & lines surveyed within Huntingdonshire are not of the correct standard (220 restrictions reviewed; 480 issues found. 184 had at least one query)
  - CPE represents a solution to non-compliance with on-street parking restrictions failing pro-active Police enforcement.
  - The project overall is not operationally viable without funding from alternative sources, CPE on its own does not provide a robust business case.