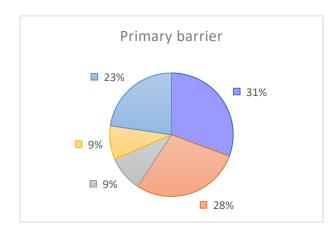

hin our district)
- 32 responses from Plug-in Hybrid Electric Vehicles (7% of the estimated number within our district)



<sup>\*</sup>https://ec.europa.eu/eurostat





Survey participants were asked to 'How many miles a week...' they travelled.

The trends show us that:

- Higher 'weekly mileage' is as likely for both Electric Vehicle users and Non-EV users.
- Lower 'weekly mileage' is more common for Non-EV users than EV users.



## Barriers to Electric Vehicle Ownership



Survey participants were asked to rank their top 3 'barriers to ownership' from the following list:

Purchase cost of the vehicle

#### Availability of charge points at my destination

I'm not planning to change my vehicle anytime soon

Availability of charge points at my home

Limited travel range of the vehicle







The top 3 results consistently were:

Purchase cost of the vehicle

Availability of charge points at my destination

Limited travel range of the vehicle

## **Electric Vehicle Charge Points**

All survey participants were asked a number of questions about electric charging points.

The first question asked was

'If the Council were to install charge points, do you feel this would help increase electric vehicle usage?'

The majority (86%) of responses an increased number of electric version points would increase electric version we asked participant was of the second question we asked participant was of the points would increase electric version we asked participant was of the points would increase electric version we asked participant was of the points would increase electric version