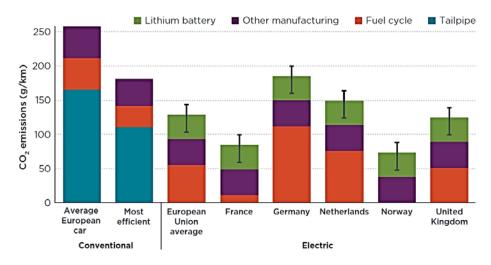

-profit research and analysis organisation) published in 2018 a review of research on lifecycle emissions of EVs in Europe. This found that while EVs can have higher emissions at the manufacturing stage, these can be recovered over the lifetime of the car from reduced fuel emissions in relation to conventional vehicles, resulting in a lower overall lifecycle emission for EVs relative to average conventional cars. 120 However, as electric vehicle production and charging emissions are based on the energy mix where the EV is charged and used (e.g. the proportion of fossil fuel and low carbon sources), the lifecycle emissions of EVs vary between countries, and even locally. This national variation of the different lifecycle emissions is summarised below in a graph from the ICCT analysis: 121



<sup>&</sup>lt;sup>119</sup> An overview of various studies is available from the environmental analysis website Carbon Brief, Factcheck: How electric vehicles help to tackle climate change, 13 May

<sup>&</sup>lt;sup>120</sup> The International Council on Clean Transportation, Effects of battery manufacturing on electric vehicle life-cycle greenhouse gas emissions, February 2019

<sup>&</sup>lt;sup>121</sup> The International Council on Clean Transportation, Effects of battery manufacturing on electric vehicle life-cycle greenhouse gas emissions, February 2019. Based on 2015 data and over 150,000km.

### 5.1 Vehicle manufacturing greenhouse gas emissions

The ICCT analysis said that the energy intensive production of batteries meant that EVs have higher manufacturing emissions than conv