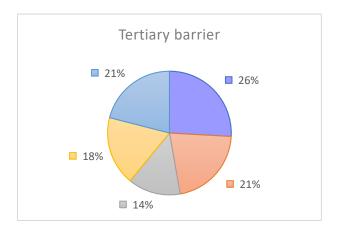

our district)
- 32 responses from Plug-in Hybrid Electric Vehicles (7% of the estimated number within our district)



<sup>\*</sup>https://ec.europa.eu/eurostat





Survey participants were asked to 'How many miles a week...' they travelled.

The trends show us that:

- Higher 'weekly mileage' is as likely for both Electric Vehicle users and Non-EV users.
- Lower 'weekly mileage' is more common for Non-EV users than EV users.



## Barriers to Electric Vehicle Ownership



Survey participants were asked to rank their top 3 'barriers to ownership' from the following list:

Purchase cost of the vehicle

#### Availability of charge points at my destination

I'm not planning to change my vehicle anytime soon

Availability of charge points at my home

Limited travel range of the vehicle







The top 3 results consistently were:

Purchase cost of the vehicle

Availability of charge points at my destination

Limited travel range of the vehicle

## **Electric Vehicle Charge Points**

All survey participants were asked a number of questions about electric charging points.

The first question asked was

'If the Council were to install charge points, do you feel this would help increase electric vehicle usage?'

The majority (86%) of responses an increased number of electric version points would increase electric version we asked participant was of the second question we asked participant was of the points would increase electric version we asked participant was of the points would increase electric version we asked participant was of the points would increase electric version wit