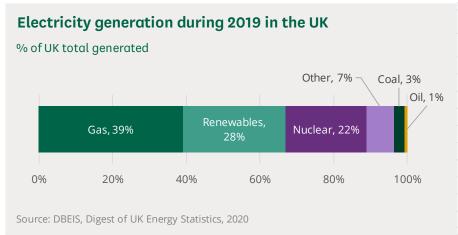

in electric vehicles in Europe in 2016 were produced in Japan and South Korea, where approximately 25%–40% of electricity generation is from coal.

[...]

although the manufacturing of batteries does not outweigh the life-cycle environmental benefits of electric vehicles, these emissions are nonetheless substantial. These emissions could become more substantial as longer-range electric vehicles with larger batteries become more common. However, a number of trends point to reduced emissions from battery production in the future, further increasing the greenhouse gas savings offered by electric cars. 122

### 5.2 Fuel cycle greenhouse gas emissions

The emissions from the use of an EV can only be as clean as the charging power supply. In the UK, power is supplied from a variety of sources:



The power sector was previously (until 2016) the largest sector of emissions, accounting for just under a quarter of UK emissions. According to the Committee on Climate Change's 2019 progress report to Parliament, power sector emissions reductions have seen "sustained progress" and are now 68% below 1990 levels. The transport sector is now the largest source of UK emissions, though after increases in recent years, transport emissions fell for the first time in 2018. 123 Increases in

EVs produce fewer air pollutants than conventional vehicles when driven, as they have no exhaust emissions. More information on air pollution is available in HC Library briefing paper CBP 8179.

<sup>&</sup>lt;sup>122</sup> The International Council on Clean Transportation, Effects of battery manufacturing o