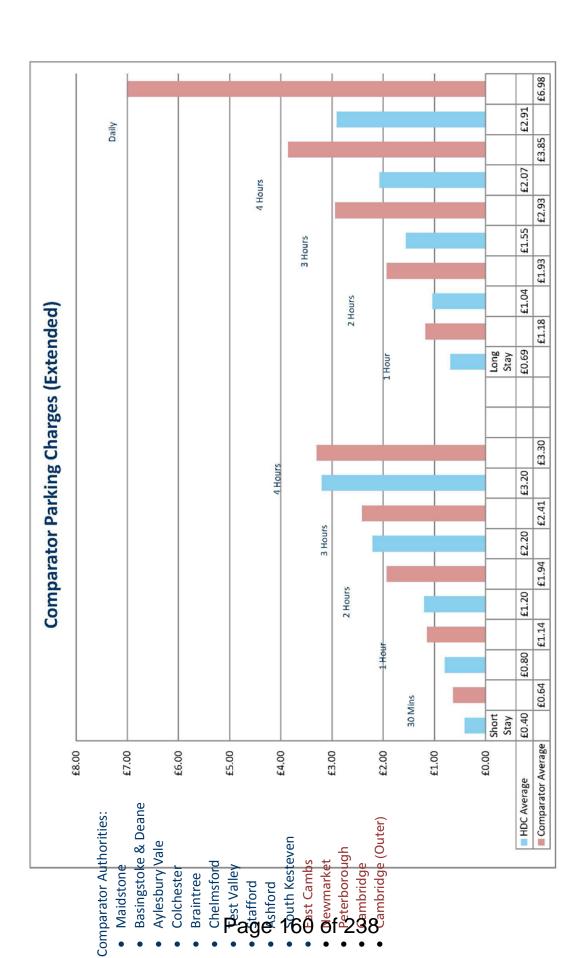

The "Civil Parking Enforcement Feasibility Study" highlighted:

- Huntingdonshire suffers from a high level of non-compliance with its onstreet parking restrictions (Huntingdon 46.5%, Ramsey 53%, St Ives 58%, St Neots 66.7%)
- Many of the signs & lines surveyed within Huntingdonshire are not of the correct standard (220 restrictions reviewed; 480 issues found. 184 had at least one query)
- CPE represents a solution to non-compliance with on-street parking restrictions failing pro-active Police enforcement.

- 2.6 The Off-Street Parking Strategy adopted in October 2018 (Appendix B), recommended not to progress CPE based on the revenue implications of the decision taking account the wider context at that time.
- 2.7 The "Civil Parking Enforcement Feasibility Study" undertaken in 2017 highlighted:
  - Huntingdonshire suffers from a high level of non-compliance with its on-street parking restrictions (Huntingdon 46.5%, Ramsey 53%, St Ives 58%, St Neots 66.7%)
  - Many of the signs & lines surveyed within Huntingdonshire are not of the correct standard (220 restrictions reviewed; 480 issues found. 184 had at least one query)
  - CPE represents a solution to non-compliance with on-street parking restrictions failing pro-active Police enforcement.
  - The project overall is not operationally viable without funding from alternative sources, CPE on its own does not provide a robust business case.