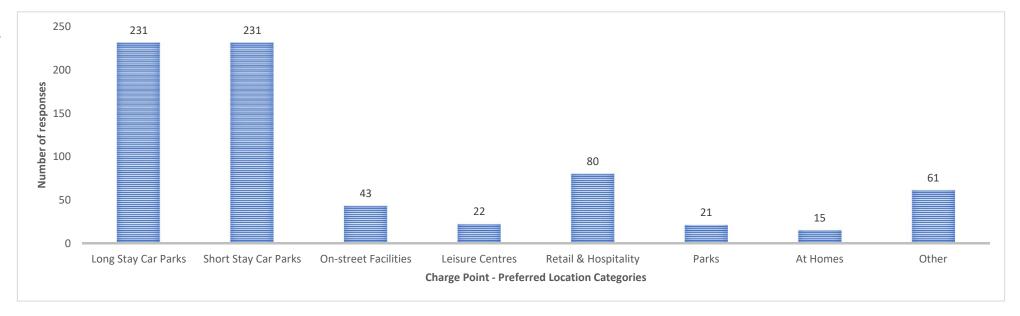

ctric vehicle charge points would increase electric vehicle usage.

'Do you feel it is fair for electric vehicle

The majority (87%) of all responses indicated that it was fair to ask Electric Vehicle users to pay a fee for charging.

Of those who currently own Electric Vehicles, 83% think that it is fair for a fee to be paid for charging.







## Locations



All survey participants we asked where they would like to see charging point installed. The question allowed for 'free text' responses to be submitted which have been analysed and broken down into the categories of:

Long Stay Car Parks

Short Stay Car Parks

On-street Facilities

Leisure Centres

Retail & Hospitality (e.g. cinemas & restaurants)

Parks

At individuals homes

Other (this covers petrol stations and along highways)



## Summary



Having run the survey for a period of 4 weeks, it can be considered that our survey findings are representative of public opinion on Electric Vehicle Charging having captured:

A total of 404 responses

151 responses from owners of 'plug-in' capable vehicles which is ~19% of all users within the district.

Location:

The result show that within each of the towns, change points should be split equally between long & short stay car parks.

Page 190 of 238

The results show that 87% of respondents think it is fair to pay to use electric charging facilities within our car parks.





#### **Next Steps**

- 1. Undertaking of site surveys with suppliers to determine technical feasibility for charge point installation. This will result in the shortlisting of sites.
- 2. Reporting