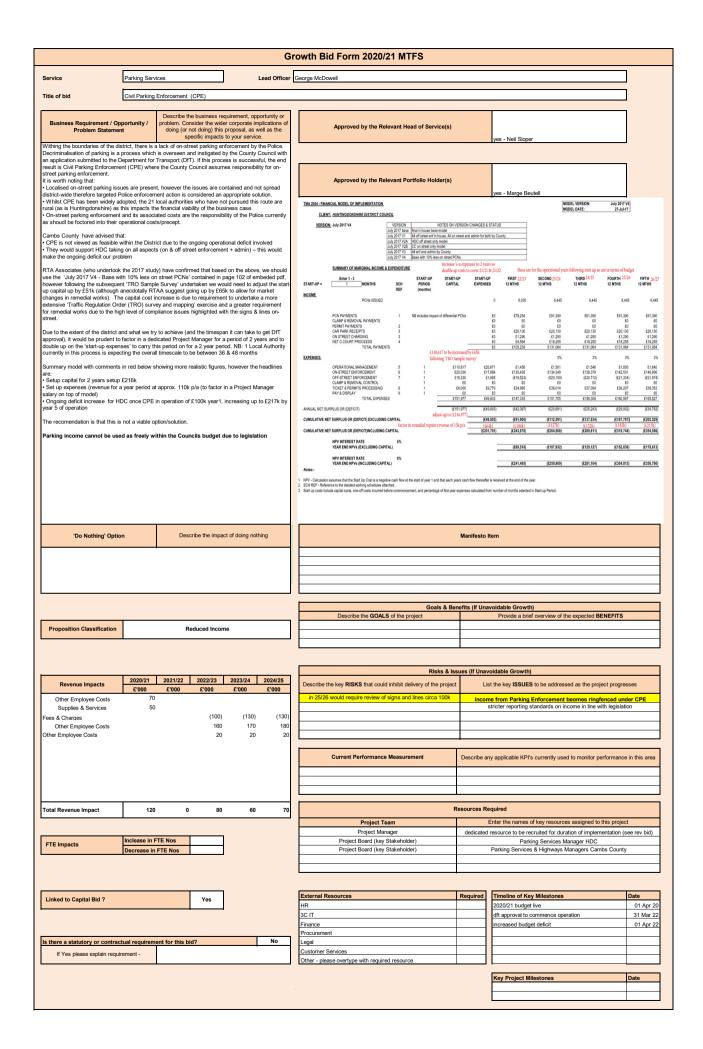

#### Start-up

- Capital investment (initial) required of £217,000
- Revenue investment (Y1 & Y2) required of £135,000 (per annum)

#### Operational years (following 2-year start-up period)

- Income Year 1 of £105k increasing from Year 2 onwards to £130,000 (this is not guaranteed)
- Expenditure Year 1 of £163k increasing annually
- Annual deficit ranging from £35,000 to £60,000p/a (assuming income achieved)

The capital costs of the project are funded by borrowing, the cost of borrowing will create an additional growth pressure against the parking service.

10.11 The Council should make a minimum capital provision on a five year basis to ensure that all TRO's, signs & lines are refreshed to a high standard. A comparable district would expect to have an annual

provision of £15,000. These are estimates as the level of actual investment required will be informed by the detailed survey of signs and lines which will need to be maintained in Huntingdonshire. These costs of operation would need to be funded from the net surplus on the parking account which is currently supporting other Council services.

10.12 Any new schemes relating to yellow line restrictions or resident schemes would be subject to approval by the Council. There is a capital cost to establish any such schemes – between £15,000 to £20,000 depending upon complexity and the level of consultation required. Each one would be decided on the basis of policy and capacity. Such schemes can only progress if there is a clear mandate to do so from all those impacted and an approved budget. The implementation of CPE does not establish a budget for this.